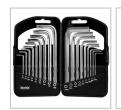

## Combination Hex & Torx, Short Arm Key Set 18Pcs

RH-2051

- A complete set of short arm keys in different applicable sizes suitable for a wide range of applications
- Different sizes of hex & torx keys which can cover all your requirements
- Made of chrome-vanadium steel for rugged strength and more durability
- Hardened ends for extra-high torque during operations
- Hex ends are square-cut for a secure full-depth fit
- Unique hinged storage box opens flat for easy access to the keys and has a high visibility dimension marks for a quick selection of dimensions

| Model          | RH-2051                                                                                                         |
|----------------|-----------------------------------------------------------------------------------------------------------------|
| Туре           | Short Arm                                                                                                       |
| Ends           | Straight Ends                                                                                                   |
| Material       | CR-V                                                                                                            |
| Supplied in    | Storage Box                                                                                                     |
| Included Sizes | 1.5 mm 2.0 mm 2.5 mm 3.0<br>mm 4.0 mm 5.0 mm 6.0 mm<br>8.0 mm 10.0 mm T10 T15<br>T20 T25 T27 T30 T40 T45<br>T50 |