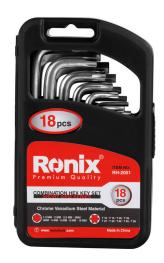

## Combination Hex & Torx, Short Arm Key Set 18Pcs

RH-2051

- A complete set of short arm keys in different applicable sizes suitable for a wide range of applications
- Different sizes of hex & torx keys which can cover all your requirements
- Made of chrome-vanadium steel for rugged strength and more durability
- Hardened ends for extra-high torque during operations
- Hex ends are square-cut for a secure full-depth fit
- Unique hinged storage box opens flat for easy access to the keys and has a high visibility dimension marks for a quick selection of dimensions

| Model          | RH-2051                                                                                                         |
|----------------|-----------------------------------------------------------------------------------------------------------------|
| Туре           | Short Arm                                                                                                       |
| Ends           | Straight Ends                                                                                                   |
| Material       | CR-V                                                                                                            |
| Supplied in    | Storage Box                                                                                                     |
| Included Sizes | 1.5 mm 2.0 mm 2.5 mm 3.0<br>mm 4.0 mm 5.0 mm 6.0 mm<br>8.0 mm 10.0 mm T10 T15<br>T20 T25 T27 T30 T40 T45<br>T50 |