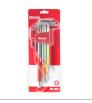

## **Long Arm Torx Key Set** 9pcs

RH-2043

- Small torx set contains all of the smaller, common, popular sizes of T10, T15, T20, T25, T27, T30, T40, T45, T50
- 9-piece folding torx key set for quickly tightening or loosening fasteners
- Lightweight aluminum body and heat-treated chrome vanadium steel construction for strength and durability
- Anti-rust resistance coated
- Hardened ends for extra-high torque during operations
- maximum contact with the hex socket to prevent slippage and stripping of the socket

| Model              | RH-2043                             |
|--------------------|-------------------------------------|
| Product Dimensions | T10/T15/T20/T27/T03/T40/<br>T45/T50 |
| Material           | CR-V                                |
| Style              | Torx                                |
| Ends               | Long arm ball end                   |