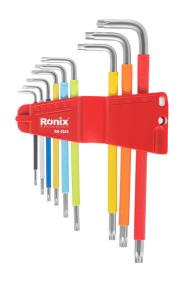

## **Long Arm Torx Key Set** 9pcs

RH-2043

- Small torx set contains all of the smaller, common, popular sizes of T10, T15, T20, T25, T27, T30, T40, T45, T50
- 9-piece folding torx key set for quickly tightening or loosening fasteners
- Lightweight aluminum body and heat-treated chrome vanadium steel construction for strength and durability
- Anti-rust resistance coated
- Hardened ends for extra-high torque during operations
- maximum contact with the hex socket to prevent slippage and stripping of the socket

| Model              | RH-2043                             |
|--------------------|-------------------------------------|
| Product Dimensions | T10/T15/T20/T27/T03/T40/<br>T45/T50 |
| Material           | CR-V                                |
| Style              | Torx                                |
| Ends               | Long arm ball end                   |