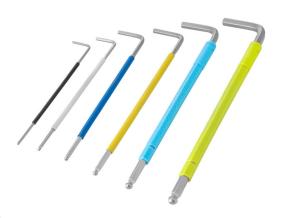

## **Long Arm Hex Key Set** 9pcs

RH-2042

- Hex set contains all of the smaller, common, popular sizes of 1.5, 2, 2.5, 3, 4, 5, 6, 8,10mm
- Heat-treated chrome vanadium steel construction for strength and durability
- Anti-rust resistance coated
- Hardened ends for extra-high torque during operations
- Hex ends are square-cut for a secure full-depth fit and maximum contact with the hex socket to prevent slippage and stripping of the socket

| Model              | Rh-2042                |
|--------------------|------------------------|
| Product Dimensions | 1.5/2/2.5/3/4/5/6/8/10 |
| Material           | CR-V Steel             |
| Style              | Hex                    |
| Ends               | long arm ball end      |