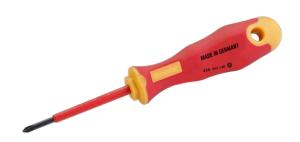

## VDE Phillips Screwdriver 5×80 PH1

RH-1970

- Sturdy and durable. Designed for Longevity and Durability
- With special rotary design on each cap ,the gap is closely combined while use. Easy to remove or fix the screws, increase speed and efficiency
- Helpful for daily maintenance and usage
- DUAL INSULATION WITH TWO COLORS: The top layer of insulation is red, while the bottom layer is yellow. This will let you know if your screwdriver has sustained damage and help you reduce risk

| Model           | RH-1970               |
|-----------------|-----------------------|
| Tip             | PH                    |
| Handle Material | PP/PE/TPE             |
| Rod Material    | Chrome Vanadium Steel |
| Measurements    | PH1                   |
| Handle          | 94×30                 |
| Blade Length    | 80mm                  |
| Packaging       | Blister Cart          |
| Weight          | 0.05Kg                |