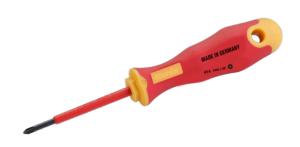

## VDE Phillips Screwdriver 3×60

RH-1969

- Sturdy and durable. Designed for Longevity and Durability
- With special rotary design on each cap ,the gap is closely combined while use. Easy to remove or fix the screws, increase speed and efficiency
- Helpful for daily maintenance and usage
- DUAL INSULATION WITH TWO COLORS: The top layer of insulation is red, while the bottom layer is yellow. This will let you know if your screwdriver has sustained damage and help you reduce risk