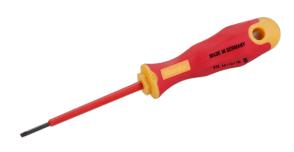

## VDE Slotted Screwdriver 6.5×150

SL6.5×1.2

RH-1967

- Sturdy and durable. Designed for Longevity and Durability
- With special rotary design on each cap ,the gap is closely combined while use. Easy to remove or fix the screws, increase speed and efficiency
- Helpful for daily maintenance and usage
- DUAL INSULATION WITH TWO COLORS: The top layer of insulation is red, while the bottom layer is yellow. This will let you know if your screwdriver has sustained damage and help you reduce risk

| Model           | RH-1967               |
|-----------------|-----------------------|
| Tip             | SL                    |
| Handle Material | PP/PE/TPE             |
| Rod Material    | Chrome Vanadium Steel |
| Measurements    | SL6.5×1.2             |
| Handle          | 106×36                |
| Blade Length    | 150mm                 |
| Packaging       | Blister Cart          |
| Weight          | 0.1Kg                 |
|                 |                       |