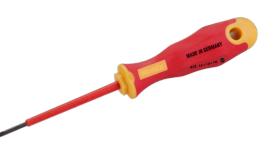

## MADE IN GERMANY

## VDE Slotted Screwdriver 5.5×125 SL5.5×1.0

- Sturdy and durable. Designed for Longevity and Durability
- With special rotary design on each cap ,the gap is closely combined while use Easy to remove or fix the screws, increase speed and efficiency
- Helpful for daily maintenance and usage
- DUAL INSULATION WITH TWO COLORS: The top layer of insulation is red, while the bottom layer is yellow. This will let you know if your screwdriver has sustained damage and help you reduce risk