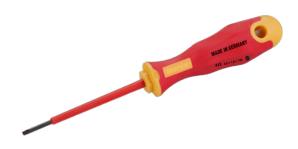

## VDE Slotted Screwdriver 4.5×125

SL4.5×1.0

RH-1965

- Sturdy and durable. Designed for Longevity and Durability
- With special rotary design on each cap, the gap is closely combined while use. Easy to remove or fix the screws, increase speed and efficiency
- Helpful for daily maintenance and usage
- DUAL INSULATION WITH TWO COLORS: The top layer of insulation is red, while the bottom layer is yellow. This will let you know if your screwdriver has sustained damage and help you reduce risk

| Model           | RH-1965               |
|-----------------|-----------------------|
| Tip             | SL                    |
| Handle Material | PP/PE/TPE             |
| Rod Material    | Chrome Vanadium Steel |
| Measurements    | SL4.5×1.0             |
| Handle          | 101×33                |
| Blade Length    | 125mm                 |
| Packaging       | Blister Cart          |
| Weight          | 0.07Kg                |
|                 |                       |