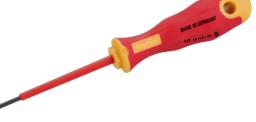

## VDE Slotted Screwdriver 4×100 SL4.0×0.8

- Sturdy and durable. Designed for Longevity and Durability
- With special rotary design on each cap, the gap is closely combined while use. Easy to remove or fix the screws, increase speed and efficiency
- Helpful for daily maintenance and usage
- DUAL INSULATION WITH TWO COLORS: The top layer of insulation is red, while the bottom layer is yellow. This will let you know if your screwdriver has sustained damage and help you reduce risk