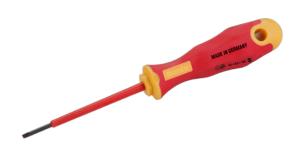

## **VDE Slotted Screwdriver 3.5×100**

SL3.5×0.6

RH-1962

- Sturdy and durable. Designed for Longevity and Durability
- With special rotary design on each cap ,the gap is closely combined while use. Easy to remove or fix the screws, increase speed and efficiency
- Helpful for daily maintenance and usage
- DUAL INSULATION WITH TWO COLORS: The top layer of insulation is red, while the bottom layer is yellow. This will let you know if your screwdriver has sustained damage and help you reduce risk

| Model           | RH-1962               |
|-----------------|-----------------------|
| Tip             | SL                    |
| Handle Material | PP/PE/TPE             |
| Rod Material    | Chrome Vanadium Steel |
| Measurements    | SL3.5×0.6             |
| Handle          | 86×25                 |
| Blade Length    | 100mm                 |
| Packaging       | Blister Cart          |
| Weight          | 0.03Kg                |
|                 |                       |