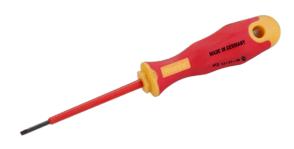

## **VDE Slotted Screwdriver 3×100**

SL3.0×0.5

RH-1961

- Sturdy and durable. Designed for Longevity and Durability
- With special rotary design on each cap ,the gap is closely combined while use. Easy to remove or fix the screws, increase speed and efficiency
- Helpful for daily maintenance and usage
- DUAL INSULATION WITH TWO COLORS: The top layer of insulation is red, while the bottom layer is yellow. This will let you know if your screwdriver has sustained damage and help you reduce risk

| Model           | RH-1961               |
|-----------------|-----------------------|
| Tip             | SL                    |
| Handle Material | PP/PE/TPE             |
| Rod Material    | Chrome Vanadium Steel |
| Measurements    | SL3.0×0.5             |
| Handle          | 86×25                 |
| Blade Length    | 100mm                 |
| Packaging       | Blister Cart          |
| Weight          | 0.03Kg                |
|                 |                       |