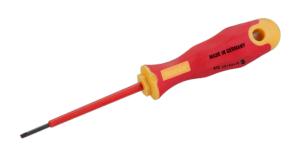

## **VDE Slotted Screwdriver 2.5×75**

SL2.5×0.4

RH-1960

- Sturdy and durable. Designed for Longevity and Durability
- With special rotary design on each cap, the gap is closely combined while use. Easy to remove or fix the screws, increase speed and efficiency
- Helpful for daily maintenance and usage
- DUAL INSULATION WITH TWO COLORS: The top layer of insulation is red, while the bottom layer is yellow. This will let you know if your screwdriver has sustained damage and help you reduce risk

| Model           | RH-1960               |
|-----------------|-----------------------|
| Tip             | SL                    |
| Handle Material | PP/PE/TPE             |
| Rod Material    | Chrome Vanadium Steel |
| Measurements    | SL2.5×0.4             |
| Handle          | 86×25                 |
| Blade Length    | 75mm                  |
| Packaging       | Blister Cart          |
| Weight          | 0.03Kg                |
|                 |                       |