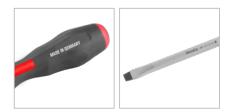

## TPR Handle Slotted Hammer Screwdriver 5.5×100 SL5.5×1.0

RH-1940

- Designed for fastening, chiseling and loosening seized screws
- The rod manufactured from high quality which secures high performance in long-term usage
- High resistance hardened tip ensures strength and durability
- Ergonomic crystal designed handle for comfortable grip and better control
- Anti-roll protection at base of handle stops screwdrivers from rolling away at the workplace.
- Professional handle design balances speed and torque in different kinds of fastening
- Hammering type for higher efficiency in tough situations
- Black-oxidies tips for perfect fitting in the screw profiles