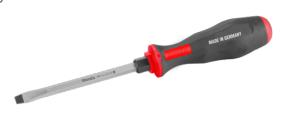

## TPR Handle Slotted Hammer Screwdriver 5.5×100 SL5.5×1.0

RH-1940

- Designed for fastening, chiseling and loosening seized screws
- The rod manufactured from high quality which secures high performance in long-term usage
- High resistance hardened tip ensures strength and durability
- Ergonomic crystal designed handle for comfortable grip and better control
- Anti-roll protection at base of handle stops screwdrivers from rolling away at the workplace.
- Professional handle design balances speed and torque in different kinds of fastening
- Hammering type for higher efficiency in tough situations
- Black-oxidies tips for perfect fitting in the screw profiles