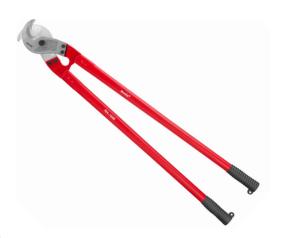

## **Cable Cutter**

38 inch

RH-1848

- Hook-jaw blades grab and hold cable while shear-cutting action makes clean cuts
- The handle is ergonomically designed, equipped with high-quality rubber handle cover, beautiful appearance, comfortable grip
- The cable cutters head are forged with high-quality alloy
- Cable cutters are manufactured from 65Mn with precision dual ground cutting blades
- Make a clean, even cut for ease in fitting lugs and terminals

| Model                       | RH-1848                                                                |
|-----------------------------|------------------------------------------------------------------------|
| Cutting Capacity            | MCM Cable:350mm²/<br>Copper Cable: 350 mm²/<br>Aluminum Cable: 500 mm² |
| Overal Length               | 1050 mm                                                                |
| Capable of cutting material | Al,Copper                                                              |
| Body Material               | Q235                                                                   |
| Blade Material              | 65MN                                                                   |
| Weight                      | 6.6 Kg                                                                 |
| Supplied in                 | Color Box                                                              |