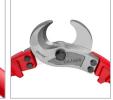

## **Cable Cutter**

38 inch

RH-1848

- Hook-jaw blades grab and hold cable while shear-cutting action makes clean cuts
- The handle is ergonomically designed, equipped with high-quality rubber handle cover, beautiful appearance, comfortable grip
- The cable cutters head are forged with high-quality alloy
- Cable cutters are manufactured from 65Mn with precision dual ground cutting blades
- Make a clean, even cut for ease in fitting lugs and terminals