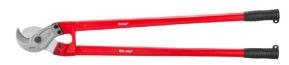

## **Cable Cutter**

36 inch

RH-1847

- Hook-jaw blades grab and hold cable while shear-cutting action makes clean cuts
- The handle is ergonomically designed, equipped with high-quality rubber handle cover, beautiful appearance, comfortable grip

- Cable cutters are manufactured from 65Mn with precision dual ground cutting blades
- Make a clean, even cut for ease in fitting lugs and terminals

| Model                       | RH-1847                                                          |
|-----------------------------|------------------------------------------------------------------|
| Cutting Capacity            | MCM Cable: 300mm<br>Copper Cable: 300mm<br>Aluminum Cable: 450mm |
| Overal Length               | 900mm                                                            |
| Capable of Cutting Material | Al, Copper                                                       |
| Body Material               | Q235                                                             |
| Blade Material              | 65MN                                                             |
| Weight                      | 4.1Kg                                                            |
| Supplied in                 | Color Box                                                        |