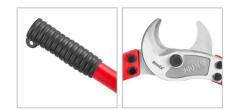

## **Cable Cutter**

36 inch

RH-1847

- Hook-jaw blades grab and hold cable while shear-cutting action makes clean cuts
- The handle is ergonomically designed, equipped with high-quality rubber handle cover, beautiful appearance, comfortable grip

- Cable cutters are manufactured from 65Mn with precision dual ground cutting blades
- Make a clean, even cut for ease in fitting lugs and terminals

| Model                       | RH-1847                                                          |
|-----------------------------|------------------------------------------------------------------|
| Cutting Capacity            | MCM Cable: 300mm<br>Copper Cable: 300mm<br>Aluminum Cable: 450mm |
| Overal Length               | 900mm                                                            |
| Capable of Cutting Material | Al, Copper                                                       |
| Body Material               | Q235                                                             |
| Blade Material              | 65MN                                                             |
| Weight                      | 4.1Kg                                                            |
| Supplied in                 | Color Box                                                        |