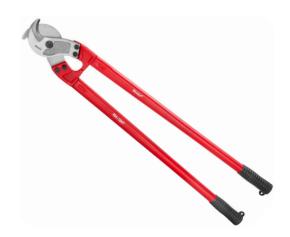

## **Cable Cutter**

36 inch

RH-1847

- Hook-jaw blades grab and hold cable while shear-cutting action makes clean cuts
- The handle is ergonomically designed, equipped with high-quality rubber handle cover, beautiful appearance, comfortable grip
- The cable cutters head are forged with high-quality alloy
- Cable cutters are manufactured from 65Mn with precision dual ground cutting blades
- Make a clean, even cut for ease in fitting lugs and terminals

| Model                       | RH-1847                                                                |
|-----------------------------|------------------------------------------------------------------------|
| Cutting Capacity            | MCM Cable:300mm²/<br>Copper Cable: 300 mm²/<br>Aluminum Cable: 450 mm² |
| Overal Length               | 900 mm                                                                 |
| Capable of cutting material | Al,Copper                                                              |
| Body Material               | Q235                                                                   |
| Blade Material              | 65MN                                                                   |
| Weight                      | 4.1 Kg                                                                 |
| Supplied in                 | Color Box                                                              |