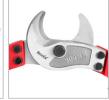

## **Cable Cutter**

36 inch

RH-1847

- Hook-jaw blades grab and hold cable while shear-cutting action makes clean cuts
- The handle is ergonomically designed, equipped with high-quality rubber handle cover, beautiful appearance, comfortable grip
- The cable cutters head are forged with high-quality alloy
- Cable cutters are manufactured from 65Mn with precision dual ground cutting blades
- Make a clean, even cut for ease in fitting lugs and terminals