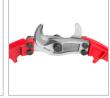

## **Cable Cutter**

32 inch

RH-1846

- Hook-jaw blades grab and hold cable while shearcutting action makes clean cuts
- The handle is ergonomically designed, equipped with high-quality rubber handle cover, beautiful appearance, comfortable grip
- The cable cutters head are forged with high-quality alloy steel
- Cable cutters are manufactured from 65Mn with precision dual ground cutting blades
- Make a clean, even cut for ease in fitting lugs and terminals