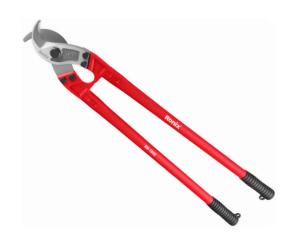

## **Cable Cutter**

32 inch

RH-1846

- Hook-jaw blades grab and hold cable while shearcutting action makes clean cuts
- The handle is ergonomically designed, equipped with high-quality rubber handle cover, beautiful appearance, comfortable grip
- The cable cutters head are forged with high-quality alloy steel
- Cable cutters are manufactured from 65Mn with precision dual ground cutting blades
- Make a clean, even cut for ease in fitting lugs and terminals

| Model                       | RH-1846                                                                |
|-----------------------------|------------------------------------------------------------------------|
| Cutting Capacity            | MCM Cable:250mm²/<br>Copper Cable: 250 mm²/<br>Aluminum Cable: 400 mm² |
| Overal Length               | 800 mm                                                                 |
| Capable of cutting material | Al, copper                                                             |
| Body Material               | Q235                                                                   |
| Blade Material              | 65MN                                                                   |
| Weight                      | 3.3 Kg                                                                 |
| Supplied in                 | Color Box                                                              |