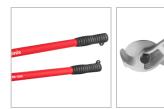

## **Cable Cutter**

24 inch

RH-1845

- Hook-jaw blades grab and hold cable while shear-cutting action makes clean cuts
- The handle is ergonomically designed, equipped with high-quality rubber handle cover, beautiful appearance, comfortable grip
- The cable cutters head are forged with high-quality alloy steel
- Cable cutters are manufactured from 65Mn with precision dual ground cutting blades
- Make a clean, even cut for ease in fitting lugs and terminals

| Model                       | RH-1845                                                          |
|-----------------------------|------------------------------------------------------------------|
| Cutting Capacity            | MCM Cable: 200mm<br>Copper Cable: 200mm<br>Aluminum Cable: 250mm |
| Overal Length               | 600mm                                                            |
| Capable of Cutting Material | Al, Copper                                                       |
| Body Material               | Q235                                                             |
| Blade Material              | 65MN                                                             |
| Weight                      | 1.Kg                                                             |
| Supplied in                 | Color Box                                                        |