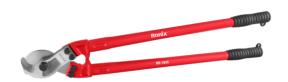

## **Cable Cutter**

24 inch

RH-1845

- Hook-jaw blades grab and hold cable while shear-cutting action makes clean cuts
- The handle is ergonomically designed, equipped with high-quality rubber handle cover, beautiful appearance, comfortable grip
- The cable cutters head are forged with high-quality alloy steel
- Cable cutters are manufactured from 65Mn with precision dual ground cutting blades
- Make a clean, even cut for ease in fitting lugs and terminals

| Model                       | RH-1845                                                          |
|-----------------------------|------------------------------------------------------------------|
| Cutting Capacity            | MCM Cable: 200mm<br>Copper Cable: 200mm<br>Aluminum Cable: 250mm |
| Overal Length               | 600mm                                                            |
| Capable of Cutting Material | Al, Copper                                                       |
| Body Material               | Q235                                                             |
| Blade Material              | 65MN                                                             |
| Weight                      | 1.Kg                                                             |
| Supplied in                 | Color Box                                                        |