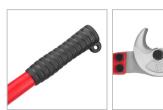

## 24 inch

RH-1845

- Hook-jaw blades grab and hold cable while shear-cutting action makes clean cuts
- The handle is ergonomically designed, equipped with high-quality rubber handle cover, beautiful appearance, comfortable grip
- The cable cutters head are forged with high-quality alloy steel
- Cable cutters are manufactured from 65Mn with precision dual ground cutting blades
- Make a clean, even cut for ease in fitting lugs and terminals