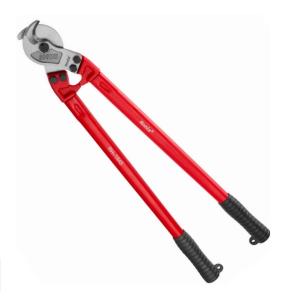

## **Cable Cutter**

## 24 inch

RH-1845

- Hook-jaw blades grab and hold cable while shear-cutting action makes clean cuts
- The handle is ergonomically designed, equipped with high-quality rubber handle cover, beautiful appearance, comfortable grip
- The cable cutters head are forged with high-quality alloy steel
- Cable cutters are manufactured from 65Mn with precision dual ground cutting blades
- Make a clean, even cut for ease in fitting lugs and terminals

| Model                       | RH-1845                                                              |
|-----------------------------|----------------------------------------------------------------------|
| Cutting Capacity            | MCM Cable:200mm²/<br>Copper Cable: 200mm²/<br>Aluminum Cable: 250mm² |
| Overal Length               | 600 mm                                                               |
| Capable of cutting material | Al, Copper                                                           |
| Body Material               | Q235                                                                 |
| Blade Material              | 65MN                                                                 |
| Weight                      | 1.7 Kg                                                               |
| Supplied in                 | Color Box                                                            |