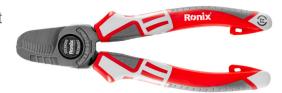

## **Cable Plier**

## 6 Inch

RH-1826

- Professional design for easy handling under permanent load
- Made of special tool steel, forged, oil-hardened
- Handles with ergonomically shaped soft grip multi-component sleeves
- For stripping and cutting copper and aluminium cable
- Optimum cutting geometry for easy cutting and longer tool life
- Ratchet-shaped clamping of the cable ensures crimp-free cutting
- Precision cutting edge for a smooth and clean cut without any burrs