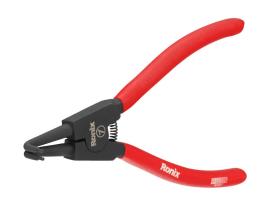

## **Bent Internal Circlip**

7 Inch

RH-1717

- Constructed from hardened Carbon steel which results in strength, durability, and longevity
- Black finishing of heads to resist rust and corrosion and improve efficiency
- Comes in different types including straight and 90° to satisfy all your needs
- Power tranmission with optimum leverage for easy and effortless work
- Anti-skid PVC handles fits comfortably in your hands to ensures less user fatigue and more productivity
- Spring loaded, easy to work, even for one-hand operation
- Internal & External snap ring pliers with fine tips can easily reach into tight spaces, grip small parts and bend wire