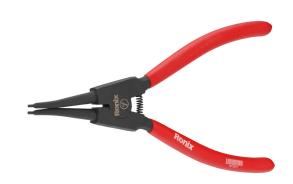

## **Straight Internal Circlip**

7 Inch

RH-1707

- Constructed from hardened Carbon steel which results in strength, durability, and longevity
- Black finishing of heads to resist rust and corrosion and improve efficiency
- Comes in different types including straight and 90° to satisfy all your needs
- Power tranmission with optimum leverage for easy and effortless work
- Anti-skid PVC handles fits comfortably in your hands to ensures less user fatigue and more productivity
- Spring loaded, easy to work, even for one-hand operation
- Internal & External snap ring pliers with fine tips can easily reach into tight spaces, grip small parts and bend wire

| Model    | RH-1707                   |
|----------|---------------------------|
| Туре     | Straight Internal Circlip |
| Material | CS                        |
| size     | 7"                        |