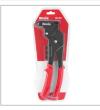

## **Hand Riveter** 360

RH-1611

- Rivet Adapter in 2.4-3.2-4.0-4.8MM sizes
- The Rivet gun is made of high quality Aluminum Material
- The Rivet gun handle is made of high quality non-slip handle that made of TPR Material
- Widely used in many different industries such as construction, automotive work, furniture, general repair, canvas and craft work etc.
- The Rivet gun is equipped with collection bottle to collect rivet nails

| Model                   | RH-1611            |
|-------------------------|--------------------|
| Handle Material         | A3 steel           |
| Body Material           | Aluminum           |
| Supplied in             | BLISTER            |
| Gross weight            | 770g               |
| Net Weight              | 730g               |
| Rivet gun Dimensions    | 290mm              |
| Rivet gun Handle length | 255mm              |
| Rivet Adapter size (s)  | 2.4- 3.2- 4.0- 4.8 |
| Adapter Material        | 45#steel           |