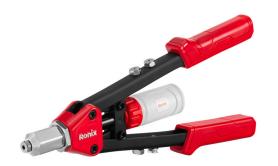

## Hand Riveter double 262mm

RH-1610

- Rivet Adapter in 2.4/3.2/4.0/4.8/6.4MM sizes
- The Rivet gun is made of high quality AL+A3 STEEL Material
- The Rivet gun handle is made of high quality non-slip handle that made of PVC Material
- Widely used in many different industries such as construction, automotive work, furniture, general repair, canvas and craft work etc.
- The Rivet gun is equipped with collection bottle to collect rivet nails

| Model                           | RH-1610                           |
|---------------------------------|-----------------------------------|
| Rivet gun Dimensions            | 336mm×150mm×37mm                  |
| Body Material                   | AL+A3                             |
| Rivet gun Handle length         | 262mm                             |
| Handle Material                 | PVC                               |
| Rivet Adapter size(s)           | 2.4mm,3.2mm<br>4.0mm,4.8mm,6.4mm  |
| Adapter Material                | A3                                |
| Collection bottle<br>Dimensions | 75 mm in length/32 mm in Diameter |
| Collection bottle Material      | PVC                               |
| Net Weight                      | 1Kg                               |
| Supplied in                     | Color box                         |
| Includes                        | Wrench                            |