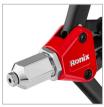

## Hand Riveter double 262mm

RH-1610

- Rivet Adapter in 2.4/3.2/4.0/4.8/6.4MM sizes
- The Rivet gun is made of high quality AL+A3 STEEL Material
- The Rivet gun handle is made of high quality non-slip handle that made of PVC Material
- Widely used in many different industries such as construction, automotive work, furniture, general repair, canvas and craft work etc.
- The Rivet gun is equipped with collection bottle to collect rivet nails

| Model                           | RH-1610                           |
|---------------------------------|-----------------------------------|
| Rivet gun Dimensions            | 336mm×150mm×37mm                  |
| Body Material                   | AL+A3                             |
| Rivet gun Handle length         | 262mm                             |
| Handle Material                 | PVC                               |
| Rivet Adapter size(s)           | 2.4mm,3.2mm<br>4.0mm,4.8mm,6.4mm  |
| Adapter Material                | A3                                |
| Collection bottle<br>Dimensions | 75 mm in length/32 mm in Diameter |
| Collection bottle Material      | PVC                               |
| Net Weight                      | 1Kg                               |
| Supplied in                     | Color box                         |
| Includes                        | Wrench                            |