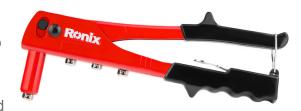

## Hand Riveter-Eco

RH-1607

- Manual heavy duty rivet tool provides portable fastening, includes 4 interchangeable heads 2.4, 3.2, 4 and 4.8 mm, to provide you with everything you need for riveting
- The rivet system features easy loading and ejection
- A spring-loaded handle that makes loading rivets simple and a slip resistant grip for precise rivet placement
- A3 Steel construction for durability
- Extended nose makes work easier in hard-to-reach places and a great tool for general purpose rivet tasks, such as gutters, furniture and canvas work
- Professional riveter can handle all three types of rivets: aluminum, steel, and stainless-steel rivets
- High-quality PVC-covered grip makes it anti-slip and provide users with ease and comfort
- The ergonomic long arm handle design offers enough force to easily rivet the nut without any problem