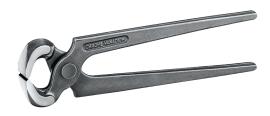

## **Carpenter Pincer**

## RH-1520

- Constructed from Chrome Vanadium with wear-resistant & heavy-duty design which makes it an ideal tool for pinching, cutting or pulling objects
- The cutting edges have been additionally hardened and have a high cutting edge harness for effective cutting and longer life time
- High-precision and smooth movement of the joint results in better and easier function
- Fatigue-free handle design for more convenient operation in long time usage
- Fit to match the needs in the shop, at home or in the service field

| Model       | RH-1520           |
|-------------|-------------------|
| Size        | 8 inch            |
| Material    | CR-V              |
| Weight      | 0.2 Kg            |
| Supplied in | Ronix hanger card |