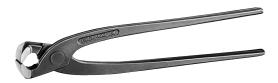

## **Tower Pincer**

## RH-1513

- Hardened precision Cr-V steel cutting edges for easy and fast operation
- Sharp jaws perfectly suited for twisting and cutting different sizes of wires easily and without needing any added force
- High-grade tower pincer for twisting and cutting wire in one operation
- The ergonomic fatigue-free handle design for better performance and operator's comfort
- Made with the highest quality material for better performance and longer life time
- Ideal for the builder, DIY, construction and handyman use