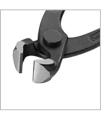

## **Tower Pincer**

## RH-1513

- Hardened precision Cr-V steel cutting edges for easy and fast operation
- Sharp jaws perfectly suited for twisting and cutting different sizes of wires easily and without needing any added force
- High-grade tower pincer for twisting and cutting wire in one operation
- The ergonomic fatigue-free handle design for better performance and operator's comfort
- Made with the highest quality material for better performance and longer life time
- Ideal for the builder, DIY, construction and handyman use