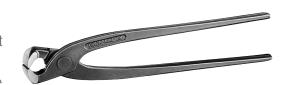

## **Tower Pincer**

- Hardened precision Cr-V steel cutting edges for easy and fast operation
- Sharp jaws perfectly suited for twisting and cutting different sizes of wires easily and without needing any added force
- High-grade tower pincer for twisting and cutting wire in one operation
- The ergonomic fatigue-free handle design for better performance and operator's comfort
- Made with the highest quality material for better performance and longer life time
- Ideal for the builder, DIY, construction and handyman use

| Model       | RH-1512        |
|-------------|----------------|
| Size        | 9 inch         |
| Material    | Cr-V           |
| Supplied in | Color PVC card |