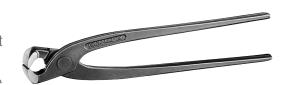

## **Tower Pincer**

- Hardened precision Cr-V steel cutting edges for easy and fast operation
- Sharp jaws perfectly suited for twisting and cutting different sizes of wires easily and without needing any added force
- High-grade tower pincer for twisting and cutting wire in one operation
- The ergonomic fatigue-free handle design for better performance and operator's comfort
- Made with the highest quality material for better performance and longer life time
- Ideal for the builder, DIY, construction and handyman use

| Model       | RH-1511        |
|-------------|----------------|
| Size        | 8 inch         |
| Material    | Cr-V           |
| Supplied in | Color PVC card |