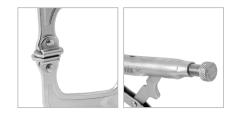

## RH-1441

- Manufactured from high quality CRV material for highest resistance during industrial applications
- It is ideal for tasks including holding, clamping in woodworking and sheetmetal usage
- Advanced design improves performance and convenience
- Induction hardened jaws according to DIN standard increases abrasion resistance and results in better gripping of different shapes
- Operative trigger release system delivers maximum locking
- Ergonomic design provides extra comfort and reduce hand fatigue