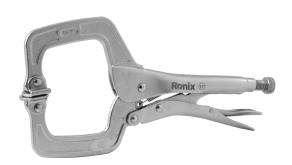

## **C-Clamp Locking Pliers**

## RH-1441

- Manufactured from high quality CRV material for highest resistance during industrial applications
- It is ideal for tasks including holding, clamping in woodworking and sheetmetal usage
- Advanced design improves performance and convenience
- Induction hardened jaws according to DIN standard increases abrasion resistance and results in better gripping of different shapes
- Operative trigger release system delivers maximum locking
- Ergonomic design provides extra comfort and reduce hand fatigue

| Model              | RH-1441 |
|--------------------|---------|
| Product Dimensions | 11 inch |
| Jaw Capacity       | 100mm   |
| Jaw Material       | CRV     |