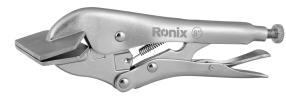

## **Sheet Metal Locking Pliers**

- Manufactured from high quality CS material for highest resistance during industrial applications
- It is ideal for tasks including holding, crimping, modifying, bending or forming sheet metal
- Advanced design improves performance and convenience
- Induction hardened jaws according to DIN standard increases abrasion resistance and results in better gripping of different shapes
- Operative trigger release system delivers maximum locking force
- Ergonomic design provides extra comfort and reduce hand fatigue

| Model              | RH-1440       |
|--------------------|---------------|
| Product Dimensions | 8 inch        |
| Jaw Dimension      | 78mm×44mm×3mm |
| Material           | CS            |