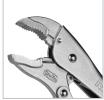

## Locking Plier 10 inch

RH-1420

- Manufactured from high quality Cr-Mo material for highest resistance during industrial applications
- Nickel coating of the body ensures longer lifetime and less damage during high-pressure jobs
- Advanced design improves performance and convenience
- Induction hardened jaws and teeth according to DIN standard increases abrasion resistance and results in better gripping of different shapes
- Adjusting screw improves the holding pressure and provides maximum locking force
- Hex key adjusting screw tightens to adjust pressure and draw materials together and provides a controlled release
- Included high effective wire cutter mechanism
- Operative trigger release system delivers maximum locking force
- Ergonomic design provides extra comfort and reduce hand fatigue

| Model              | RH-1420                 |
|--------------------|-------------------------|
| Product Dimensions | 10 inch/220mm±16mm      |
| Jaw Thickness      | 10.5±2.5mm              |
| Jaw Capacity       | 47.8mm                  |
| Jaw Style          | Curved                  |
| Jaw Release Lever  | Guarded Trigger Release |
| Wire Cutter        | Yes                     |
| Material           | Cr-Mo                   |