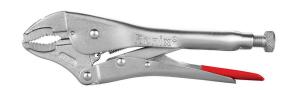

## Locking Plier 10 inch

RH-1420

- Manufactured from high quality Cr-Mo material for highest resistance during industrial applications
- Nickel coating of the body ensures longer lifetime and less damage during high-pressure jobs
- Advanced design improves performance and convenience
- Induction hardened jaws and teeth according to DIN standard increases abrasion resistance and results in better gripping of different shapes
- Adjusting screw improves the holding pressure and provides maximum locking force
- Hex key adjusting screw tightens to adjust pressure and draw materials together and provides a controlled release
- Included high effective wire cutter mechanism
- Operative trigger release system delivers maximum locking force
- Ergonomic design provides extra comfort and reduce hand fatigue

| Model              | RH-1420                 |
|--------------------|-------------------------|
| Product Dimensions | 10 inch/220mm±16mm      |
| Jaw Thickness      | 10.5±2.5mm              |
| Jaw Capacity       | 47.8mm                  |
| Jaw Style          | Curved                  |
| Jaw Release Lever  | Guarded Trigger Release |
| Wire Cutter        | Yes                     |
| Material           | Cr-Mo                   |