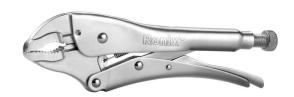

## Locking Plier 38mm

RH-1416

- Manufactured from high quality CS material for highest resistance during industrial applications
- Nickel coating of the body ensures longer lifetime and less damage during high-pressure jobs
- Advanced design improves performance and convenience
- Induction hardened jaws and teeth according to DIN standard increases abrasion resistance and results in better gripping of different shapes
- Adjusting screw improves the holding pressure and provides maximum locking force
- Included high effective wire cutter mechanism
- Operative trigger release system delivers maximum locking force
- Ergonomic design provides extra comfort and reduce hand fatigue