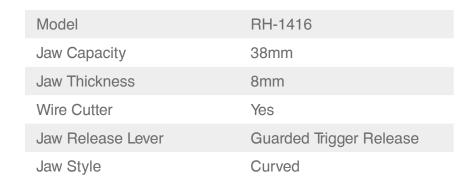

## Locking Plier 38mm

RH-1416

- Manufactured from high quality CS material for highest resistance during industrial applications
- Nickel coating of the body ensures longer lifetime and less damage during high-pressure jobs
- Advanced design improves performance and convenience
- Induction hardened jaws and teeth according to DIN standard increases abrasion resistance and results in better gripping of different shapes
- Adjusting screw improves the holding pressure and provides maximum locking force
- Included high effective wire cutter mechanism
- Operative trigger release system delivers maximum locking force
- Ergonomic design provides extra comfort and reduce hand fatigue