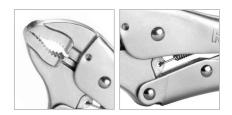

## Locking Plier 38mm

RH-1416

- Manufactured from high quality CS material for highest resistance during industrial applications
- Nickel coating of the body ensures longer lifetime and less damage during high-pressure jobs
- Advanced design improves performance and convenience
- Induction hardened jaws and teeth according to DIN standard increases abrasion resistance and results in better gripping of different shapes
- Adjusting screw improves the holding pressure and provides maximum locking force
- Included high effective wire cutter mechanism
- Operative trigger release system delivers maximum locking force
- Ergonomic design provides extra comfort and reduce hand fatigue