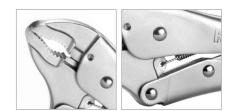

## Locking Plier 32mm

RH-1415

- Manufactured from high quality CS material for highest resistance during industrial applications
- Nickel coating of the body ensures longer lifetime and less damage during high-pressure jobs
- Advanced design improves performance and convenience
- Induction hardened jaws and teeth according to DIN standard increases abrasion resistance and results in better gripping of different shapes
- Adjusting screw improves the holding pressure and provides maximum locking force
- Included high effective wire cutter mechanism
- Operative trigger release system delivers maximum locking force
- Ergonomic design provides extra comfort and reduce hand fatigue

| Model             | RH-1415                 |
|-------------------|-------------------------|
| Jaw Capacity      | 32mm                    |
| Jaw Style         | Curved                  |
| Wire Cutter       | Yes                     |
| Jaw Thickness     | 6.35mm                  |
| Jaw Release Lever | Guarded Trigger Release |