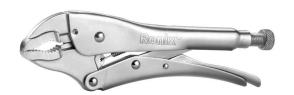

## Locking Plier 32mm

RH-1415

- Manufactured from high quality CS material for highest resistance during industrial applications
- Nickel coating of the body ensures longer lifetime and less damage during high-pressure jobs
- Advanced design improves performance and convenience
- Induction hardened jaws and teeth according to DIN standard increases abrasion resistance and results in better gripping of different shapes
- Adjusting screw improves the holding pressure and provides maximum locking force
- Included high effective wire cutter mechanism
- Operative trigger release system delivers maximum locking force
- Ergonomic design provides extra comfort and reduce hand fatigue

| Model             | RH-1415                 |
|-------------------|-------------------------|
| Jaw Capacity      | 32mm                    |
| Jaw Style         | Curved                  |
| Wire Cutter       | Yes                     |
| Jaw Thickness     | 6.35mm                  |
| Jaw Release Lever | Guarded Trigger Release |