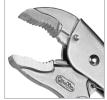

## **Locking Plier** 10 inch

RH-1413

- Manufactured from high quality Cr-Mo material for highest resistance during industrial applications
- Nickel coating of the body ensures longer lifetime and less damage during high-pressure jobs
- Advanced design improves performance and convenience
- Induction hardened jaws and teeth according to DIN standard increases abrasion resistance and results in better gripping of different shapes
- Included high effective wire cutter mechanism
- Operative trigger release system delivers maximum locking force
- Ergonomic design provides extra comfort and reduce hand fatigue