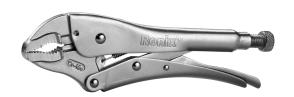

## **Locking Plier** 10 inch

RH-1413

- Manufactured from high quality Cr-Mo material for highest resistance during industrial applications
- Nickel coating of the body ensures longer lifetime and less damage during high-pressure jobs
- Advanced design improves performance and convenience
- Induction hardened jaws and teeth according to DIN standard increases abrasion resistance and results in better gripping of different shapes
- Included high effective wire cutter mechanism
- Operative trigger release system delivers maximum locking force
- Ergonomic design provides extra comfort and reduce hand fatigue