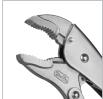

## **Locking Plier** 7 inch

RH-1412

- Manufactured from high quality Cr-Mo material for highest resistance during industrial applications
- Nickel coating of the body ensures longer lifetime and less damage during high-pressure jobs
- Advanced design improves performance and convenience
- Induction hardened jaws and teeth according to DIN standard increases abrasion resistance and results in better gripping of different shapes
- Adjusting screw improves the holding pressure and provides maximum locking force
- Included high effective wire cutter mechanism
- Operative trigger release system delivers maximum locking
- Ergonomic design provides extra comfort and reduce hand fatigue

| Model              | RH-1412      |
|--------------------|--------------|
| Wire Cutter        | Yes          |
| Jaw Style          | Curved       |
| Product Dimensions | 7 inch/180mm |
| Material           | Cr-Mo        |