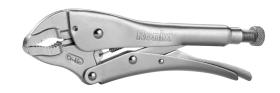

## **Locking Plier** 7 inch

RH-1412

- Manufactured from high quality Cr-Mo material for highest resistance during industrial applications
- Nickel coating of the body ensures longer lifetime and less damage during high-pressure jobs
- Advanced design improves performance and convenience
- Induction hardened jaws and teeth according to DIN standard increases abrasion resistance and results in better gripping of different shapes
- Adjusting screw improves the holding pressure and provides maximum locking force
- Included high effective wire cutter mechanism
- Operative trigger release system delivers maximum locking
- Ergonomic design provides extra comfort and reduce hand fatigue

| Model              | RH-1412      |
|--------------------|--------------|
| Wire Cutter        | Yes          |
| Jaw Style          | Curved       |
| Product Dimensions | 7 inch/180mm |
| Material           | Cr-Mo        |