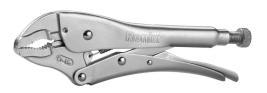

## Locking Plier 5 inch

## RH-1411

- Manufactured from high quality Cr-Mo material for highest resistance during industrial applications
- Nickel coating of the body ensures longer lifetime and less damage during high-pressure jobs
- Advanced design improves performance and convenience
- Induction hardened jaws and teeth according to DIN standard increases abrasion resistance and results in better gripping of different shapes
- Included high effective wire cutter mechanism
- Operative trigger release system delivers maximum locking force
- Ergonomic design provides extra comfort and reduce hand fatigue

| Model              | RH-1411      |
|--------------------|--------------|
| Product Dimensions | 5 inch/125mm |
| Jaw Style          | Curved       |
| Wire Cutter        | Yes          |
| Material           | Cr-Mo        |