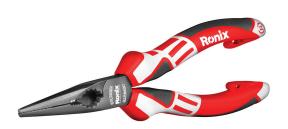

## Long Nose Plier 150mm

RH-1316

- German super-quality drop-forged and high-resistance heated durable steel ensures strength and durability
- Asymmetrical inside jaws for better grip on the workpiece
- Integrated ring spanner
- Power transmission with optimum leverage for easy and effortless work
- Handles with ergonomically shaped soft grip multicomponent sleeves
- Soft grip handles with system socket for holding optionally available accessories, i.e. the easily attached system clip for fall protection
- For holding, gripping, bending and cutting work
- For cutting hard and soft wires
- Cutting edges inductively hardened
- With nail & wire holder
- Gripping zone for flat and round material

| Model              | RH-1316         |
|--------------------|-----------------|
| Туре               | Long Nose Plier |
| Product Dimensions | 6 inch/150mm    |