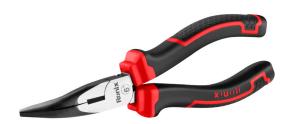

## Jig saw blade

RH-1300

- Unique design in the head part to apply more pressure
- Ergonomic body design for ease of long-term use
- Made of high quality material and resistant and anti-vibration handle
- Excellent leverage power to achieve greater effectiveness
- The jaws are designed with ivory and hard work which creates a very high resistance to pressure wear and twisting.

| Model                | RH-1300          |
|----------------------|------------------|
| Length               | 150mm            |
| Head bending angle   | 45Degree         |
| Body Material        | 55# carbon steel |
| Handle Material      | TPR              |
| Maximum opening rate | 60mm             |
| Blade Material       | 55# carbon steel |
| Weight               | 145g             |
| Supplied in          | Poly bag         |