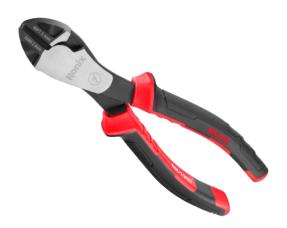

## High Leverage Diagonal Cutting Plier

RH-1297

- Induction Hardened cutter stays sharp longer
- High leverage jaw provide more cutting power with easy of use
- 30 Degree offset head for closer cuts
- High quality product
- Pressed rivet joint for a smooth, no wobble action
- Narrow head design allows Pliers to cut in confided spaces

| Model                    | RH-1297               |
|--------------------------|-----------------------|
| Head Style               | Heavy-Duty            |
| Size                     | 7 Inch                |
| Body Material            | CRV                   |
| Handle Material          | PP+TPR                |
| Dimensions               | 180mm                 |
| HRC(Hardness Rockwell C) | 42-48                 |
| Weight                   | 0.250Kg               |
| Accessories              | PP Card + Colored Box |