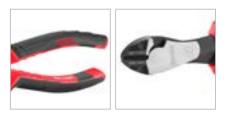

## **RH-1297**

- Induction Hardened cutter stays sharp longer.
- High leverage jaw provide more cutting power with ease of use.
- 30 Degree offset head for closer cuts.
- High quality product
- Pressed rivet joint for a smooth, no wobble action.
- Narrow head design allows Pliers to cut in confided spaces.