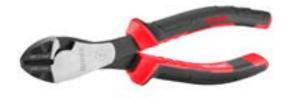

## High leverage Diagonal cutting plier 7 inch Wolf Model 0.250Kg

## **RH-1297**

- Induction Hardened cutter stays sharp longer.
- High leverage jaw provide more cutting power with ease of use.
- 30 Degree offset head for closer cuts.
- High quality product
- Pressed rivet joint for a smooth, no wobble action.
- Narrow head design allows Pliers to cut in confided spaces.