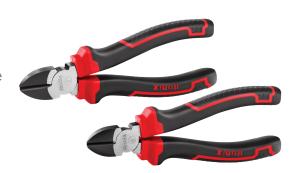

## **Diagonal Cutting Pliers**

## **Maxi Pliers**

## RH-1266~1267

- Premium quality drop forged and high resistance heated durable steel ensures strength and durability
- Ergonomic non-slip grips provide extra comfort and reduce hand fatigue
- Ergonomic body design combines functionality with convenience
- Excellent levers' power increases performance effectiveness up to 35% more
- Durable steel construction secures long life using
- Precision machined jaws improves secure gripping power and ensures maximum control
- Precision cutting edge ensures lifelong reliable performance