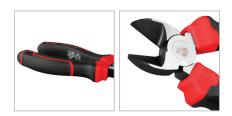

## RH-1266~1267

- Premium quality drop forged and high resistance heated durable steel ensures strength and durability
- Ergonomic non-slip grips provide extra comfort and reduce hand fatigue
- Ergonomic body design combines functionality with convenience
- Excellent levers' power increases performance effectiveness up to 35% more
- Durable steel construction secures long life using
- Precision machined jaws improves secure gripping power and ensures maximum control
- Precision cutting edge ensures lifelong reliable performance