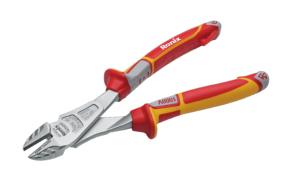

## **VDE High Leverage Diagonal Cutting Plier 8 Inch**

RH-1249

- Cutting edges inductively hardened
- Precision cutting edge for piano wire (D2 quality)
- Power transmission with optimum leverage for easy and effortless work
- Handles with ergonomically shaped SoftGripp multi-component safety sleeves according to DIN EN/IEC 60900
- SoftGripp handles with SystemSocket for holding optionally available accessories, e.g. the easily attached SystemClip for fall protection
- Made of special tool steel, forged, oil-hardened

| Model                                 | RH-1249  |
|---------------------------------------|----------|
| Size                                  | 8Inch    |
| Max Cutting Medium Hard Wire Diameter | 4mm      |
| Max Cutting Hard Wire Diameter        | 2.8mm    |
| Max Cutting Piano Wire Diameter       | 2.5mm    |
| Cutting Edge Hardness                 | 61-63HRC |
| Weight                                | 300g     |