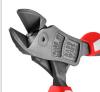

## **High Leverage Diagonal Cutting Plier** 7 Inch

RH-1247

- Cutting edges inductively hardened
- Precision cutting edge for the finest wires
- Power transmission with optimum leverage for easy and effortless work
- Handles with ergonomically shaped soft grip multi-component sleeves
- Made of tool steel, forged, oil-hardened