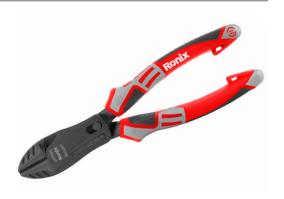

## **High Leverage Diagonal Cutting Plier** 7 Inch

RH-1247

- Cutting edges inductively hardened
- Precision cutting edge for the finest wires
- Power transmission with optimum leverage for easy and effortless work
- Handles with ergonomically shaped soft grip multi-component sleeves
- Made of tool steel, forged, oil-hardened