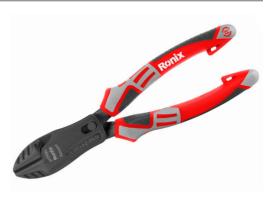

## **High Leverage Diagonal Cutting Plier** 7 Inch

RH-1247

- German super-quality drop forged and high resistance heated durable steel ensures strength and durability
- Asymmetrical inside jaws for better grip on the workpiece
- Integrated ring spanner
- Power transmission with optimum leverage for easy and effortless work
- Handles with ergonomically shaped soft grip multi-component
- Soft grip handles with System Socket for holding optionally available accessories, e.g., the easily attached System Clip for fall protection
- For holding, gripping, bending and cutting work
- For cutting hard and soft wires
- Cutting edges inductively hardened
- With nail & wire holder
- Gripping zone for flat and round material