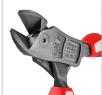

## **High Leverage Diagonal Cutting Plier** 7 Inch

RH-1247

- German super-quality drop forged and high resistance heated durable steel ensures strength and durability
- Asymmetrical inside jaws for better grip on the workpiece
- Integrated ring spanner
- Power transmission with optimum leverage for easy and effortless work
- Handles with ergonomically shaped soft grip multi-component
- Soft grip handles with System Socket for holding optionally available accessories, e.g., the easily attached System Clip for fall protection
- For holding, gripping, bending and cutting work
- For cutting hard and soft wires
- Cutting edges inductively hardened
- With nail & wire holder
- Gripping zone for flat and round material