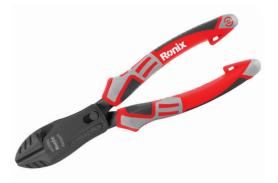

## High Leverage Cutting Plier 7inch

## RH-1247

- German super-quality drop-forged and high-resistance heated durable steel ensures strength and durability
- Asymmetrical inside jaws for better grip on the workpiece
- Integrated ring spanner
- Power transmission with optimum leverage for easy and effortless work
- Handles with ergonomically shaped soft grip multicomponent sleeves
- Soft grip handles with system socket for holding optionally available accessories, i.e. the easily attached system clip for fall protection
- For holding, gripping, bending and cutting work
- For cutting hard and soft wires
- Cutting edges inductively hardened
- With nail & wire holder
- Gripping zone for flat and round material

| Model              | RH-1247                     |
|--------------------|-----------------------------|
| Туре               | High Leverage Cutting Plier |
| Product Dimensions | 7nch/ 180mm                 |