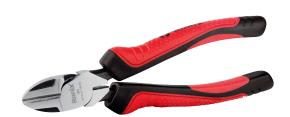

## **HAND TOOLS**

Diagonal Cutter 150mm

RH-1226

- Premium-quality drop-forged and high-resistance chrome nickel steel ensures strength and durability
- Ergonomic non-slip grips provide extra comfort and reduce hand fatigue
- Ergonomic body design combines functionality with convenience
- Excellent levers' power increases performance effectiveness
- Durable steel construction secures long life using
- Precision machined jaws improve secure gripping power and ensure maximum control
- Precision cutting edge ensures lifelong reliable performance

| Model              | RH-1226         |
|--------------------|-----------------|
| Туре               | Diagonal Cutter |
| Product Dimensions | 6 inch/150mm    |
| Material           | Chrome Nickel   |