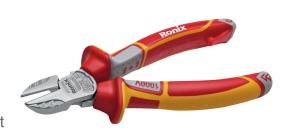

## **VDE Diagonal Cutting Plier**

## 6 Inch

**RH-1218** 

- For cutting hard and soft wires
- Cutting edge hardness approx 62 HRC
- Precision cutting edge for the finest wires
- Power transmission with optimum leverage for easy and effortless work
- Handles with ergonomically shaped soft grip multi-component sleeves
- Made of special tool steel, forged, oil-hardened