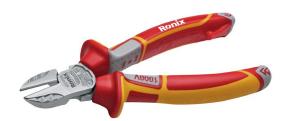

## VDE Diagonal Cutting Plier 6 Inch

- For cutting hard and soft wires
- Cutting edges inductively hardened
- Precision cutting edge for the finest wires
- Cutting edge hardness approx 62 HRC
- Power transmission with optimum leverage for easy and effortless work
- Handles with ergonomically shaped SoftGripp multi-component safety sleeves according to DIN EN/IEC 60900
- SoftGripp handles with SystemSocket for holding optionally available accessories, e.g. the easily attached SystemClip for fall protection
- Made of special tool steel, forged, oil-hardened

| Model                                 | RH-1218  |
|---------------------------------------|----------|
| Size                                  | 6Inch    |
| Max Cutting Soft Wire Diameter        | 6mm      |
| Max Cutting Medium Hard Wire Diameter | 3.5mm    |
| Max Cutting Hard Wire Diameter        | 2mm      |
| Max Cutting Cable Diameter            | 11mm     |
| Cutting Edge Hardness                 | 61-63HRC |
| Weight                                | 210g     |