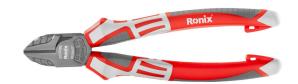

## **Diagonal Cutting Plier**

## 7 Inch

RH-1217

- For cutting hard and soft wires
- Cutting edges inductively hardened
- Precision cutting edge for the finest wires
- Cutting edge hardness approx 62 HRC
- Power transmission with optimum leverage for easy and effortless work
- Handles with ergonomically shaped SoftGripp multi-component sleeves
- SoftGripp handles with SystemSocket for holding optionally available accessories, e.g. the easily attached SystemClip for fall protection
- Made of special tool steel, forged, oil-hardened

| Model                                 | RH-1217   |
|---------------------------------------|-----------|
| Size                                  | 7Inch     |
| Max Cutting Soft Wire Diameter        | 7mm       |
| Max Cutting Medium Hard Wire Diameter | 4mm       |
| Max Cutting Hard Wire Diameter        | 2.5mm     |
| Max Cutting Cable Diameter            | 13mm      |
| Cutting Edge Hardness                 | 61-63 HRC |
| Weight                                | 240g      |